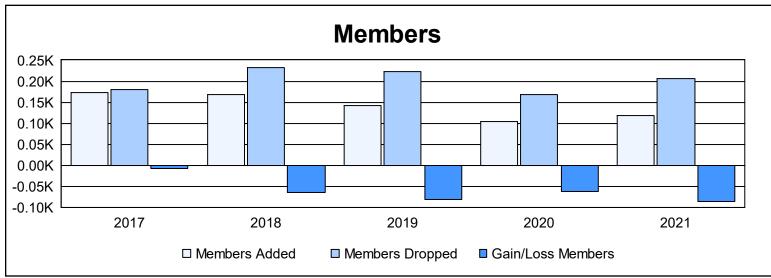

District 24 C As of June 2021 Cumulative

| Year      | New<br>Clubs | Dropped<br>Clubs | Gain/<br>Loss<br>Clubs | New<br>Members | Charter<br>Members | Reinstate<br>Members | Transfer<br>Members | Total<br>Member<br>Added | Total<br>Members<br>Dropped | Gain/<br>Loss<br>Members |
|-----------|--------------|------------------|------------------------|----------------|--------------------|----------------------|---------------------|--------------------------|-----------------------------|--------------------------|
| 2016-2017 | 0            | 0                | 0                      | 147            | 1                  | 10                   | 15                  | 173                      | 180                         | -7                       |
| 2017-2018 | 0            | 2                | -2                     | 155            | 0                  | 3                    | 9                   | 167                      | 231                         | -64                      |
| 2018-2019 | 1            | 0                | 1                      | 107            | 28                 | 3                    | 4                   | 142                      | 223                         | -81                      |
| 2019-2020 | 0            | 0                | 0                      | 98             | 1                  | 4                    | 1                   | 104                      | 167                         | -63                      |
| 2020-2021 | 0            | 9                | -9                     | 90             | 1                  | 4                    | 23                  | 118                      | 205                         | -87                      |
| Average   | 0            | 2                | -2                     | 119            | 6                  | 5                    | 10                  | 141                      | 201                         | -60                      |